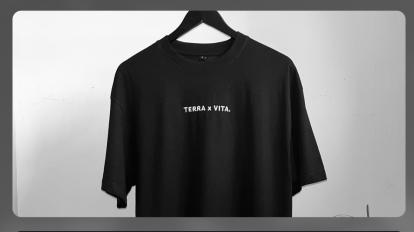

#### BLACK X WHITE.

#### Oversized T-Shirt/Gym Cover

This 240GSM T is perfect for both gym and streetwear. Its relaxed fit and lightweight fabric make it comfortable to wear during any activity. The bold black colour and white 3D embroidery combination will make you stand out and is sure to make a statement. The t-shirt is designed with a classic crew neckline and mid-length sleeves for an effortlessly cool look. Elevate your gym and streetwear style with this stylish oversized t-shirt.