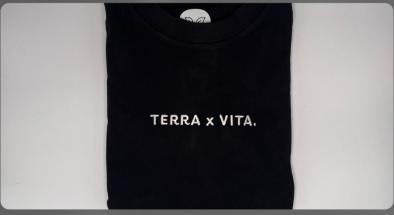

#### BLACK X WHITE.

#### Oversized T-Shirt/Gym Cover

This 240GSM T is perfect for both gym and streetwear. Its relaxed fit and lightweight fabric make it comfortable to wear during any activity. The bold black colour and white 3D embroidery combination will make you stand out and is sure to make a statement. The t-shirt is designed with a classic crew neckline and mid-length sleeves for an effortlessly cool look. Elevate your gym and streetwear style with this stylish oversized t-shirt.