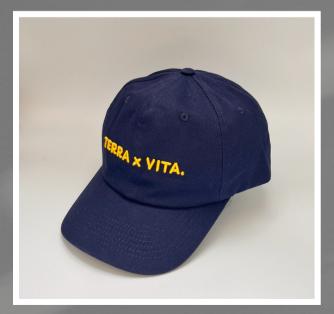

# NAVY x MUSTARD.

Linear Logo Cap

This Navy/Mustard Cap is the perfect addition to your wardrobe. It has a classic 6-panel design with a navy blue panels and mustard yellow 3D logo embroidery. The contrasting colours bring a stylish flair to any look, making this hat a must-have.