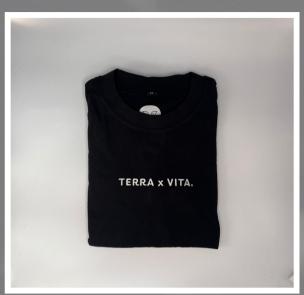

#### BLACK X WHITE.

#### Oversized T-Shirt/Gym Cover

This 240GSM T is perfect for both gym and streetwear. Its relaxed fit and lightweight fabric make it comfortable to wear during any activity. The bold black colour and white 3D embroidery combination will make you stand out and is sure to make a statement. The t-shirt is designed with a classic crew neckline and mid-length sleeves for an effortlessly cool look. Elevate your gym and streetwear style with this stylish oversized t-shirt.