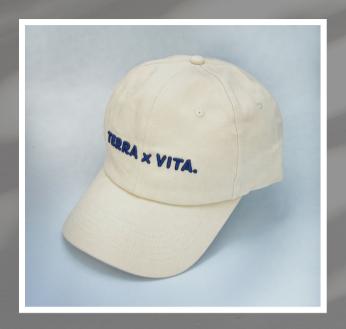

## CREAM x NAVY.

Linear Logo Cap

This Cap in Cream/Navy is the perfect addition to any wardrobe. The navy-blue logo and off-white colour create a classic, timeless look. The adjustable back ensures a comfortable fit, while the cotton material is soft and breathable.