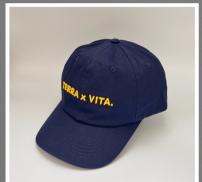

## CREAM x NAVY.

Linear Logo Cap

This Cap in Cream/Navy is the perfect addition to any wardrobe. The navy-blue logo and off-white colour create a classic, timeless look. The adjustable back ensures a comfortable fit, while the cotton material is soft and breathable.

# NAVY x MUSTARD.

Linear Logo Cap

This Navy/Mustard Cap is the perfect addition to your wardrobe. It has a classic 6-panel design with a navy blue panels and mustard yellow 3D logo embroidery. The contrasting colours bring a stylish flair to any look, making this hat a must-have.

# Prices

|             | SSN ONE |
|-------------|---------|
| Hats        | £15     |
| Oversized T | £28     |
| Socks       | £5      |

TERRA x VITA.