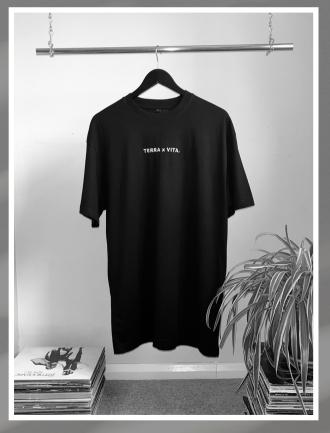

#### BLACK X WHITE.

#### Oversized T-Shirt/Gym Cover

This 240GSM T is perfect for both gym and streetwear. Its relaxed fit and lightweight fabric make it comfortable to wear during any activity. The bold black colour and white 3D embroidery combination will make you stand out and is sure to make a statement. The t-shirt is designed with a classic crew neckline and mid-length sleeves for an effortlessly cool look. Elevate your gym and streetwear style with this stylish oversized t-shirt.