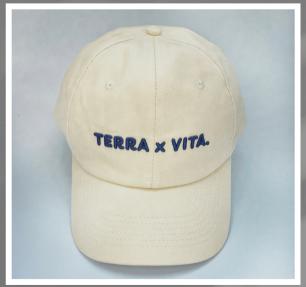

## CREAM x NAVY.

Linear Logo Cap

This Cap in Cream/Navy is the perfect addition to any wardrobe. The navy-blue logo and off-white colour create a classic, timeless look. The adjustable back ensures a comfortable fit, while the cotton material is soft and breathable.

# NAVY x MUSTARD.

Linear Logo Cap

This Navy/Mustard Cap is the perfect addition to your wardrobe. It has a classic 6-panel design with a navy blue panels and mustard yellow 3D logo embroidery. The contrasting colours bring a stylish flair to any look, making this hat a must-have.